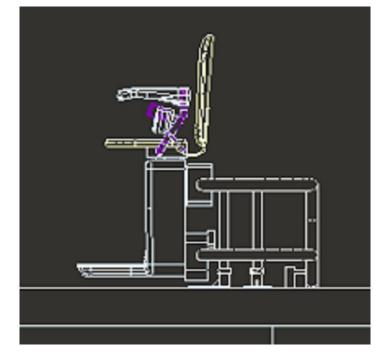

S / NO<br>0<br>2<br>NO<br>YES / NO<br>L OR V | $\Diamond$ |
|-----------------|-------------------------------------------------------|------------|
|                 |                                                       | 1          |

|            |                           | Port No.<br>STAIRFRIEND |                   |             |
|------------|---------------------------|-------------------------|-------------------|-------------|
|            | TE:<br>)?<br>VISION DATE: | Variant No.             |                   |             |
| SFLIGHI KH | MPLETED BY:               | 🔘 savari                | <u>[]</u>         | $\triangle$ |
|            |                           | JOB No.                 | sheet no.<br>  OF | 3           |





OVERRUN AT TOP



90 DEG PARKING AT TOP



### 180 DEG PARKING AT TOP



OVERRUN AT BOTTOM



90 DEG P



100 

DIMENSIONS ARE IN INCHES



| PARKING AT BOTTOM |               |      |          | 180 D | ISO DEG PARKING AT BOTTOM |      |        |      |                                       | Port No.<br>STAIRFRIEND |  |  |
|-------------------|---------------|------|----------|-------|---------------------------|------|--------|------|---------------------------------------|-------------------------|--|--|
|                   | CUSTOMER:     |      |          |       |                           |      |        |      | DATE:<br>??                           | . Variant No.           |  |  |
| $  \cap$          | PROJEC T:   E | 30 S | TA I R   | INS   | IDE                       | RAIL | 3FLIGH | T RH | REVISION DATE:<br>??<br>C