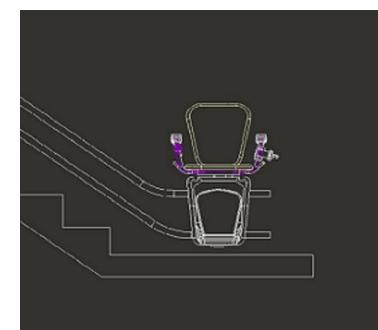

/ NO<br>L OR V | $\Diamond$ |
|-----------------|-------------------------------------------------------|------------|
|                 |                                                       | 1          |

|            |                           | Port No.<br>STAIRFRIEND |                   |             |
|------------|---------------------------|-------------------------|-------------------|-------------|
|            | TE:<br>)?<br>VISION DATE: | Variant No.             |                   |             |
| SFLIGHI KH | MPLETED BY:               | 🔘 savari                | <u>[]</u>         | $\triangle$ |
|            |                           | JOB No.                 | sheet no.<br>  OF | 3           |





OVERRUN AT TOP



90 DEG PARKING AT TOP



### 180 DEG PARKING AT TOP



OVERRUN AT BOTTOM



90 DEG P



100 

DIMENSIONS ARE IN INCHES



| PARKING AT BOTTOM |               |      |          | 180 D | ISO DEG PARKING AT BOTTOM |      |        |      |                                       | Port No.<br>STAIRFRIEND |  |  |
|-------------------|---------------|------|----------|-------|---------------------------|------|--------|------|---------------------------------------|-------------------------|--|--|
|                   | CUSTOMER:     |      |          |       |                           |      |        |      | DATE:<br>??                           | . Variant No.           |  |  |
| $  \cap$          | PROJEC T:   E | 30 S | TA I R   | INS   | IDE                       | RAIL | 3FLIGH | T RH | REVISION DATE:<br>??<br>COMPLETED BY: | JOB NO.