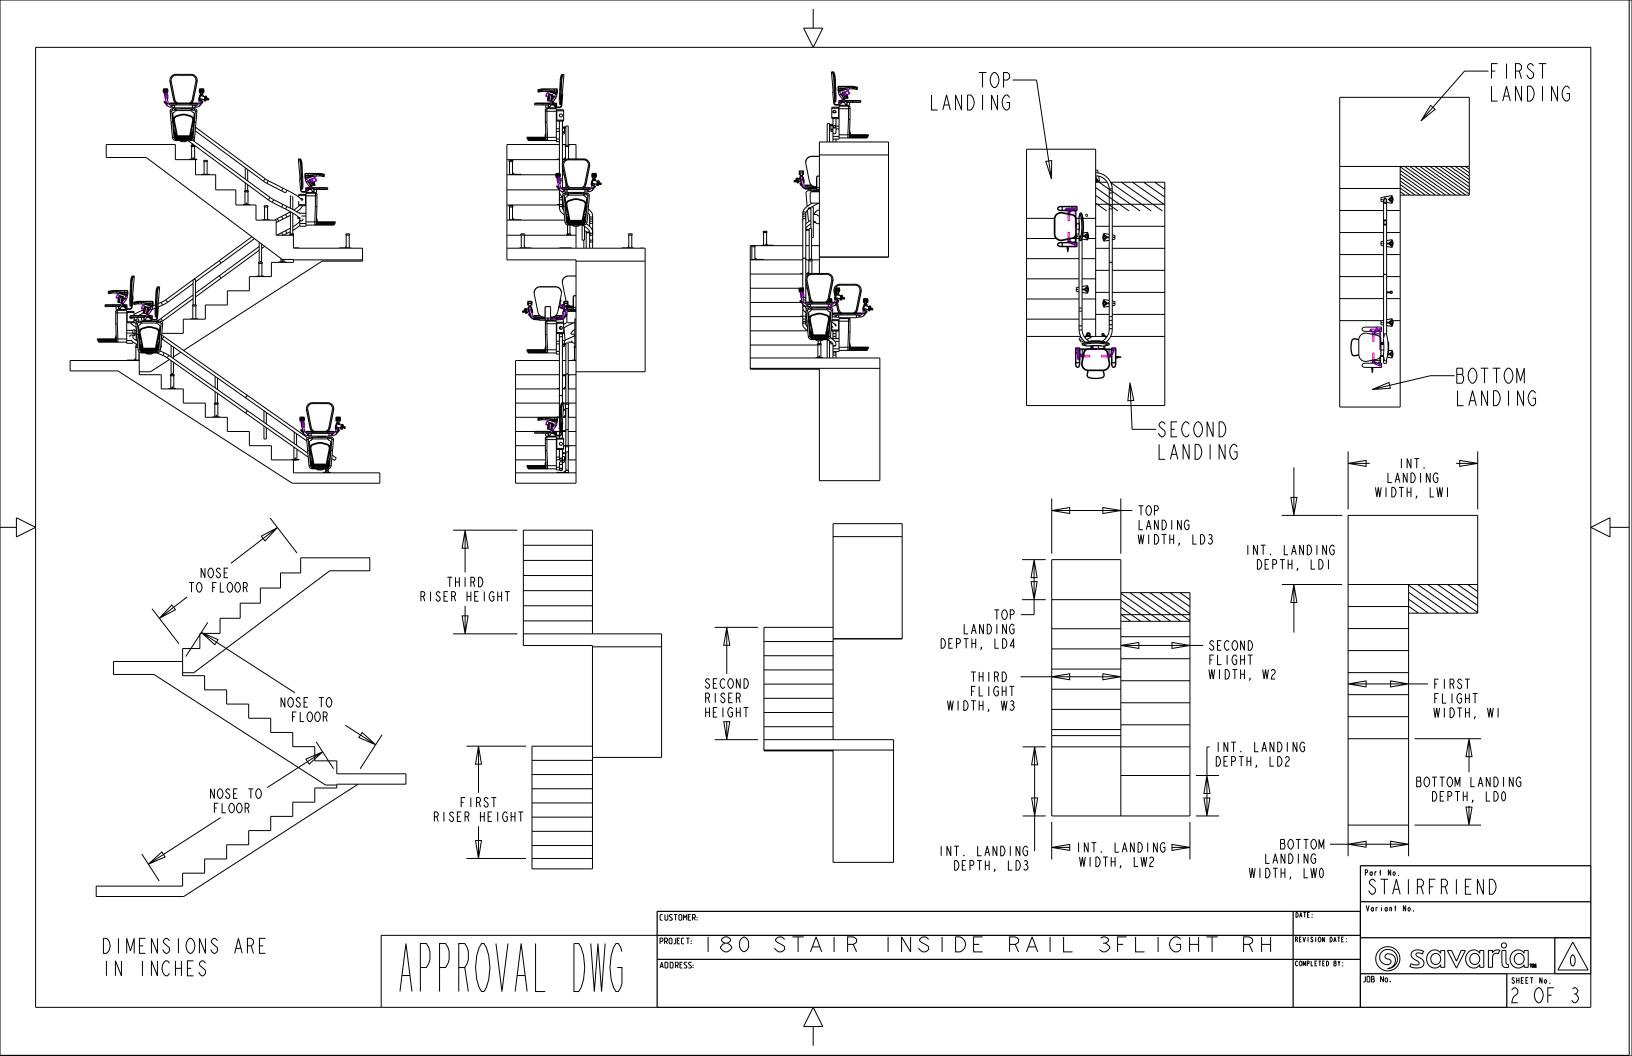

SELF SUPPORT STAI INTERMEDIATE STOP 90 DEGREE BEND: 180 DEGREE BEND: CUSTOM BEND: DROP NOSE: SEAT CHAIR MODEL

645 [25.43"]

397 [15.63"]

410 [16.17"]

劉. 390 [15.36"] 110 [4.33"]

RAIL

### PARKING AT INTERMEDIATE LANDING