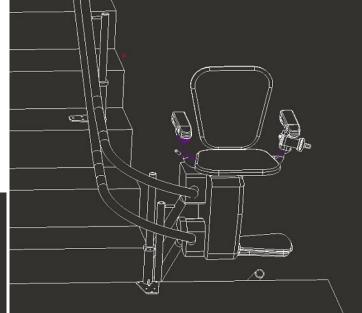

OVERRUN AT TOP

90 DEG PARKING AT TOP

### 180 DEG PARKING AT TOP

OVERRUN AT BOTTOM

90 DEG P

100 

DIMENSIONS ARE IN INCHES

| PARKING AT BOTTOM |               |      |          | 180 D | ISO DEG PARKING AT BOTTOM |      |        |      |                                       | Port No.<br>STAIRFRIEND |  |  |
|-------------------|---------------|------|----------|-------|---------------------------|------|--------|------|---------------------------------------|-------------------------|--|--|
|                   | CUSTOMER:     |      |          |       |                           |      |        |      | DATE:<br>??                           | . Variant No.           |  |  |
| $  \cap$          | PROJEC T:   E | 30 S | TA I R   | INS   | IDE                       | RAIL | 3FLIGH | T RH | REVISION DATE:<br>??<br>COMPLETED BY: | JOB NO.                 |  |  |
|                   |               |      | $\Delta$ |       |                           |      |        |      |                                       |                         |  |  |

### PARKING AT INTERMEDIATE LANDING