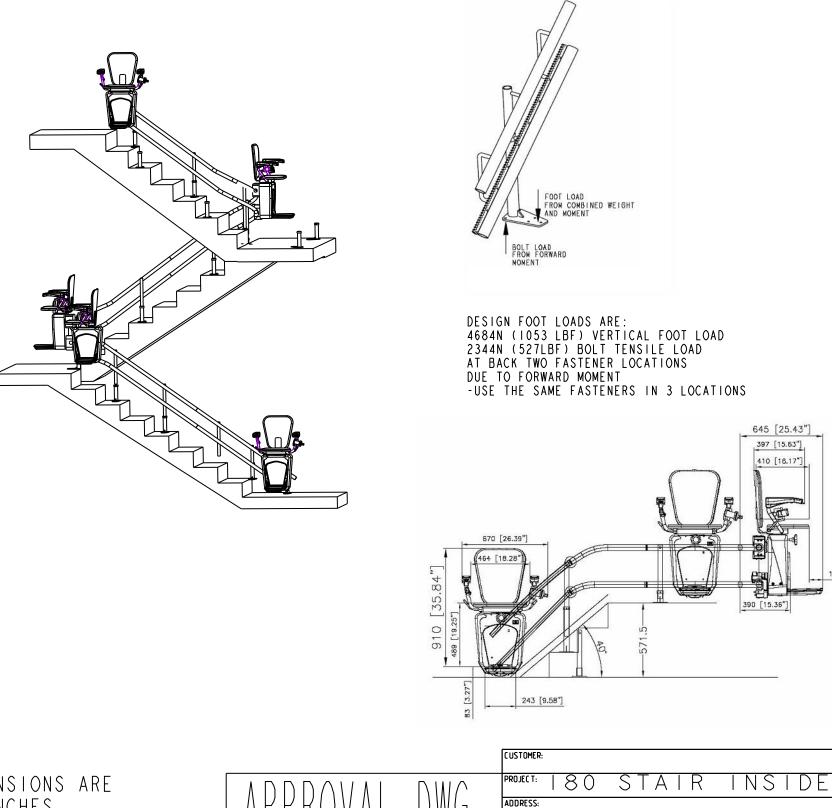

#### SUPPORT LOAD DIAGRAM

SELF SUPPORT POST:

SELF SUPPORT STAI INTERMEDIATE STOP 90 DEGREE BEND: 180 DEGREE BEND: CUSTOM BEND: DROP NOSE: SEAT CHAIR MODEL

645 [25.43"]

397 [15.63"]

410 [16.17"]

劉. 390 [15.36"] 110 [4.33"]

RAIL

# SPECIFICATIONS

UNENCLOSED CHAIR LIFT CODE: RESIDENTIAL OR COMMERCIAL STAIRFRIEND 350 lbs [160 kg] ONE PERSON IN CHAIRLIFT 25 ft/min [7.2 m/min] 16.625"x14.75" [422x375] 120V, 15A, 60Hz, SINGLE PHASE

24 V (DC), 0.5 Hp RACK AND PINION