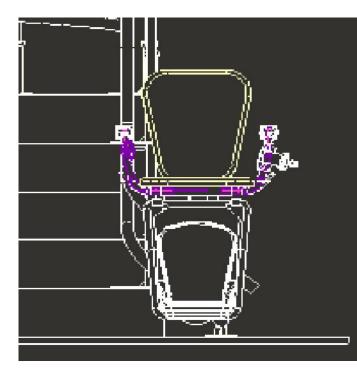

### 180 DEG PARKING AT TOP

OVERRUN AT BOTTOM

90 DEG P

100 

DIMENSIONS ARE IN INCHES

| PARKING AT BOTTOM |               |      |          | 180 D | ISO DEG PARKING AT BOTTOM |      |        |      |                                       | Port No.<br>STAIRFRIEND |  |  |
|-------------------|---------------|------|----------|-------|---------------------------|------|--------|------|---------------------------------------|-------------------------|--|--|
|                   | CUSTOMER:     |      |          |       |                           |      |        |      | DATE:<br>??                           | . Variant No.           |  |  |
| $  \cap$          | PROJEC T:   E | 30 S | TA I R   | INS   | IDE                       | RAIL | 3FLIGH | T RH | REVISION DATE:<br>??<br>COMPLETED BY: | JOB NO.                 |  |  |
|                   |               |      | $\Delta$ |       |                           |      |        |      |                                       |                         |  |  |