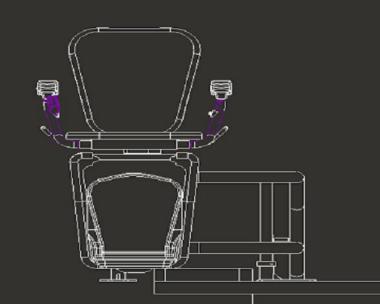

& COMMERCIAL STAIRFRIEND 350 lbs [160 kg] ONE PERSON IN CHAIRLIFT 25 ft/min [7.2 m/min] 16.625"x14.75" [422x375] 120V, 15A, 60Hz, SINGLE PHASE

24 V (DC), 0.5 Hp RACK AND PINION

| IR POST:<br>PS: | YES / NO<br>YES/NO<br>O<br>I<br>NO<br>NO OR YES<br>L OR V |  |  |  |
|-----------------|-----------------------------------------------------------|--|--|--|
|-----------------|-----------------------------------------------------------|--|--|--|

|                                       | STAIRFRIEND       |
|---------------------------------------|-------------------|
|                                       | Variant No.       |
| REVISION DATE:<br>??<br>Completed by: | 🕲 savaria. 🛆      |
|                                       | JOB No. SHEET No. |





OVERRUN AT TOP



OVERRUN AT BOTTOM





DIMENSIONS ARE IN INCHES

 $\neg \supset$