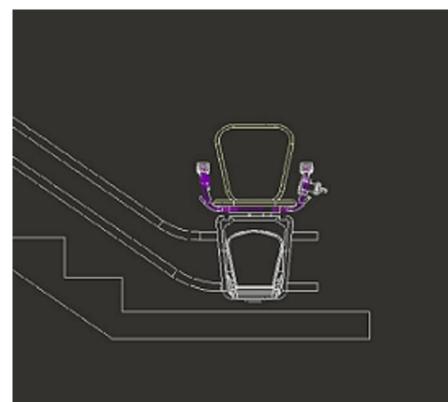

HAIR LIFT RESIDENTIAL & COMMERCIAL STAIRFRIEND 350 lbs [160 kg] ONE PERSON IN CHAIRLIFT 25 ft/min [7.2 m/min] 16.625"x14.75" [422x375] 120V, 15A, 60Hz, SINGLE PHASE

24 V (DC), 0.5 Hp RACK AND PINION

| IR POST:<br>PS: | YES / NO<br>YES/NO<br>O<br>I<br>NO<br>NO OR YES<br>L OR V |  |  |  |
|-----------------|-----------------------------------------------------------|--|--|--|
|-----------------|-----------------------------------------------------------|--|--|--|

|                                       | STAIRFRIEND       |
|---------------------------------------|-------------------|
|                                       | Variant No.       |
| REVISION DATE:<br>??<br>Completed by: | 🕲 savaria. 🛆      |
|                                       | JOB No. SHEET No. |





OVERRUN AT TOP



OVERRUN AT BOTTOM





DIMENSIONS ARE IN INCHES

 $\neg \supset$