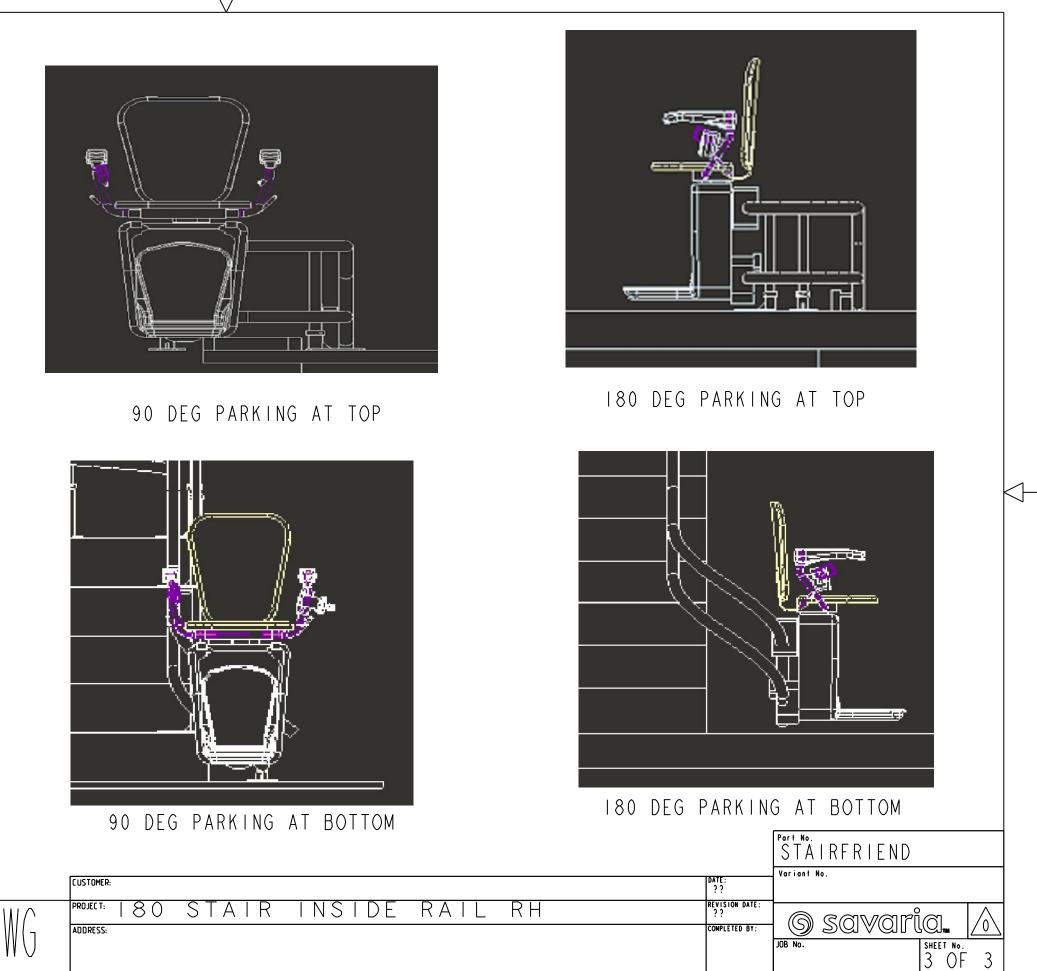

|                                       | STAIRFRIEND       |
|---------------------------------------|-------------------|
|                                       | Variant No.       |
| REVISION DATE:<br>??<br>Completed by: | 🕲 savaria. 🛆      |
|                                       | JOB No. SHEET No. |