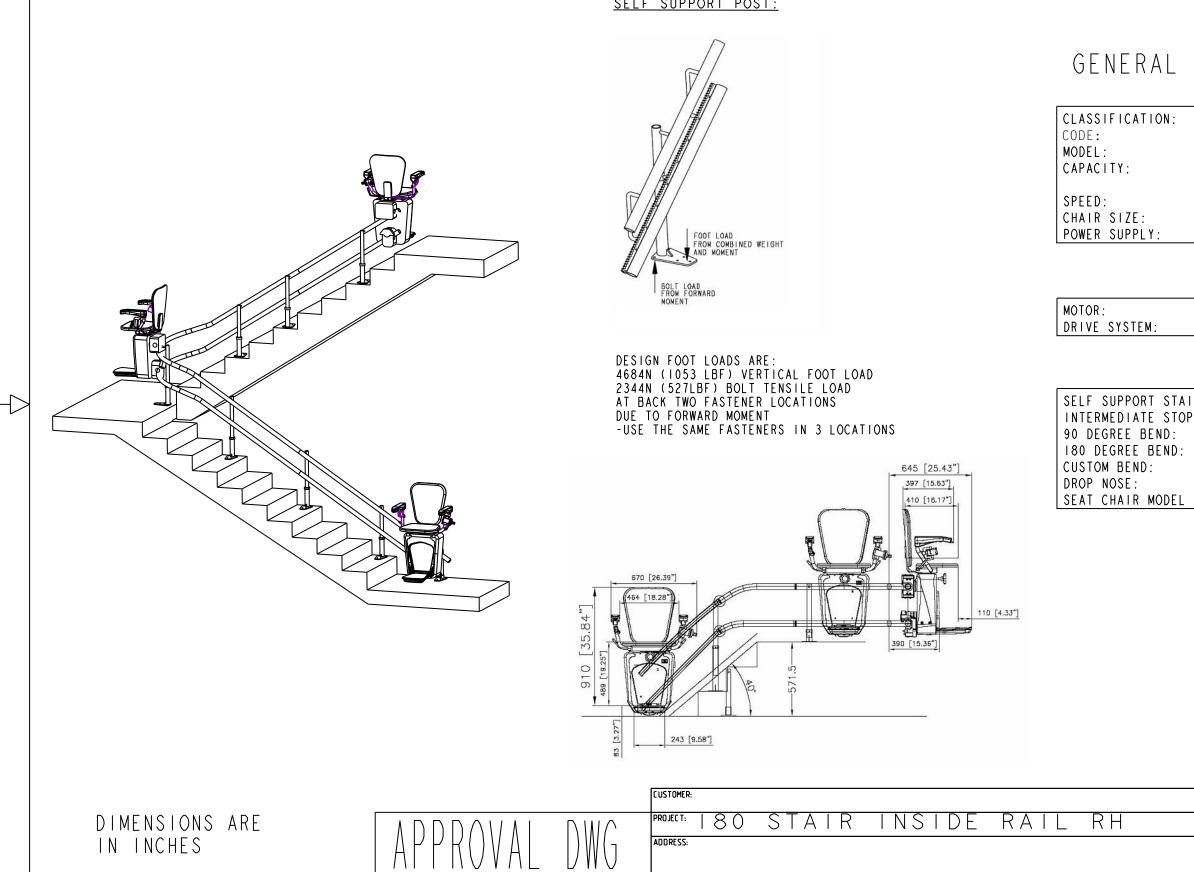

77

 $riangle \Delta$ 

SELF SUPPORT POST:



## SPECIFICATIONS

UNENCLOSED CHAIR LIFT RESIDENTIAL & COMMERCIAL STAIRFRIEND 350 lbs [160 kg] ONE PERSON IN CHAIRLIFT 25 ft/min [7.2 m/min] 16.625"x14.75" [422x375] 120V, 15A, 60Hz, SINGLE PHASE

24 V (DC), 0.5 Hp RACK AND PINION

| IR POST:<br>PS: | YES / NO<br>YES/NO<br>O<br>I<br>NO<br>NO OR YES<br>L OR V |  |  |  |
|-----------------|-----------------------------------------------------------|--|--|--|
|-----------------|-----------------------------------------------------------|--|--|--|

|                                       | STAIRFRIEND       |
|---------------------------------------|-------------------|
|                                       | Variant No.       |
| REVISION DATE:<br>??<br>Completed by: | 🕲 savaria. 🛆      |
|                                       | JOB No.