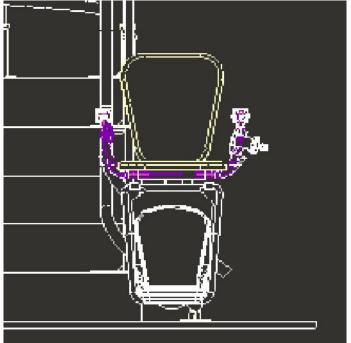

COMMERCIAL STAIRFRIEND 350 lbs [160 kg] ONE PERSON IN CHAIRLIFT 25 ft/min [7.2 m/min] 16.625"x14.75" [422x375] 120V, 15A, 60Hz, SINGLE PHASE

24 V (DC), 0.5 Hp RACK AND PINION

| IR POST:<br>PS: | YES / NO<br>YES/NO<br>O<br>I<br>NO<br>NO OR YES<br>L OR V |  |  |  |
|-----------------|-----------------------------------------------------------|--|--|--|
|-----------------|-----------------------------------------------------------|--|--|--|

|                                       | STAIRFRIEND       |
|---------------------------------------|-------------------|
|                                       | Variant No.       |
| REVISION DATE:<br>??<br>Completed by: | 🕲 savaria. 🛆      |
|                                       | JOB No. SHEET No. |





OVERRUN AT TOP



OVERRUN AT BOTTOM





DIMENSIONS ARE IN INCHES

 $\neg \supset$