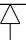

## SUPPORT LOAD DIAGRAM

## **SELF SUPPORT POST:**

DESIGN FOOT LOADS ARE:
4684N (1053 LBF) VERTICAL FOOT LOAD
2344N (527LBF) BOLT TENSILE LOAD
AT BACK TWO FASTENER LOCATIONS
DUE TO FORWARD MOMENT
-USE THE SAME FASTENERS IN 3 LOCATIONS