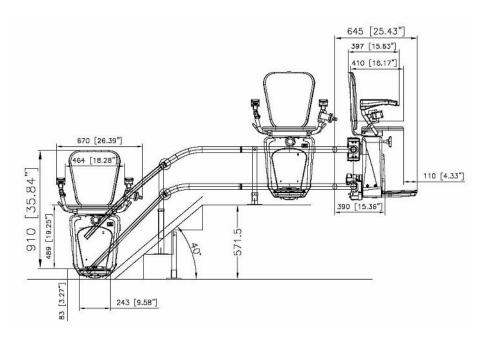

## GENERAL

CLASSIFICATION: UNENCLOSED CHAIR LIFT

APPLIED CODE: CODE: RESIDENTIAL OR COMMERCIAL

MODEL: STAIRFRIEND

CAPACITY:

350 lbs [160 kg] ONE PERSON IN CHAIRLIFT SPEED: 25 ft/min [7.2 m/min] CHAIR SIZE: 16.625"x14.75" [422x375] POWER SUPPLY:

120V, 15A, 60Hz, SINGLE PHASE

MOTOR: 24 V (DC), 0.5 Hp DRIVE SYSTEM: RACK AND PINION

SELF SUPPORT STAIR POST: YES / NO INTERMEDIATE STOPS: YES / NO

90 DEGREE BEND: 2 180 DEGREE BEND: 0 CUSTOM BEND: NO

DROP NOSE: NO OR YES SEAT CHAIR MODEL L OR V

DIMENSIONS ARE IN INCHES

REVISION DATE: PROJECT: SPIRAL NSIDE OMPLETED BY: ADDRESS: RAJEEV

OVERRUN AT TOP

OVERRUN AT BOTTOM

90 DEG PARKING AT TOP

90 DEG PARKING AT BOTTOM

180 DEG PARKING AT TOP

180 DEG PARKING AT BOTTOM