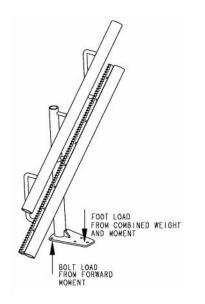

## SUPPORT LOAD DIAGRAM

## **SELF SUPPORT POST:**

DESIGN FOOT LOADS ARE:
4684N (1053 LBF) VERTICAL FOOT LOAD
2344N (527LBF) BOLT TENSILE LOAD
AT BACK TWO FASTENER LOCATIONS
DUE TO FORWARD MOMENT
-USE THE SAME FASTENERS IN 3 LOCATIONS