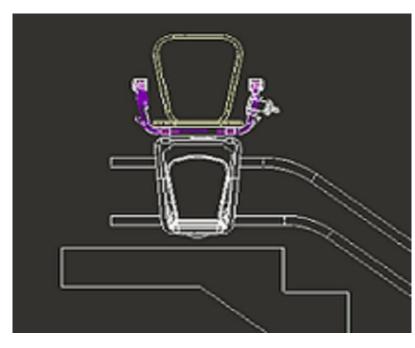

DIMENSIONS ARE IN INCHES

REVISION DATE: PROJECT: SPIRAL NSIDE OMPLETED BY: ADDRESS: RAJEEV

OVERRUN AT TOP

OVERRUN AT BOTTOM

90 DEG PARKING AT TOP

90 DEG PARKING AT BOTTOM

180 DEG PARKING AT TOP

180 DEG PARKING AT BOTTOM

DIMENSIONS ARE IN INCHES

PROJECT: SPIRAL INSIDE ADDRESS:

RAJEEV

Port No. STAIRFRIEND SOVOITO SHEET SHEET No.