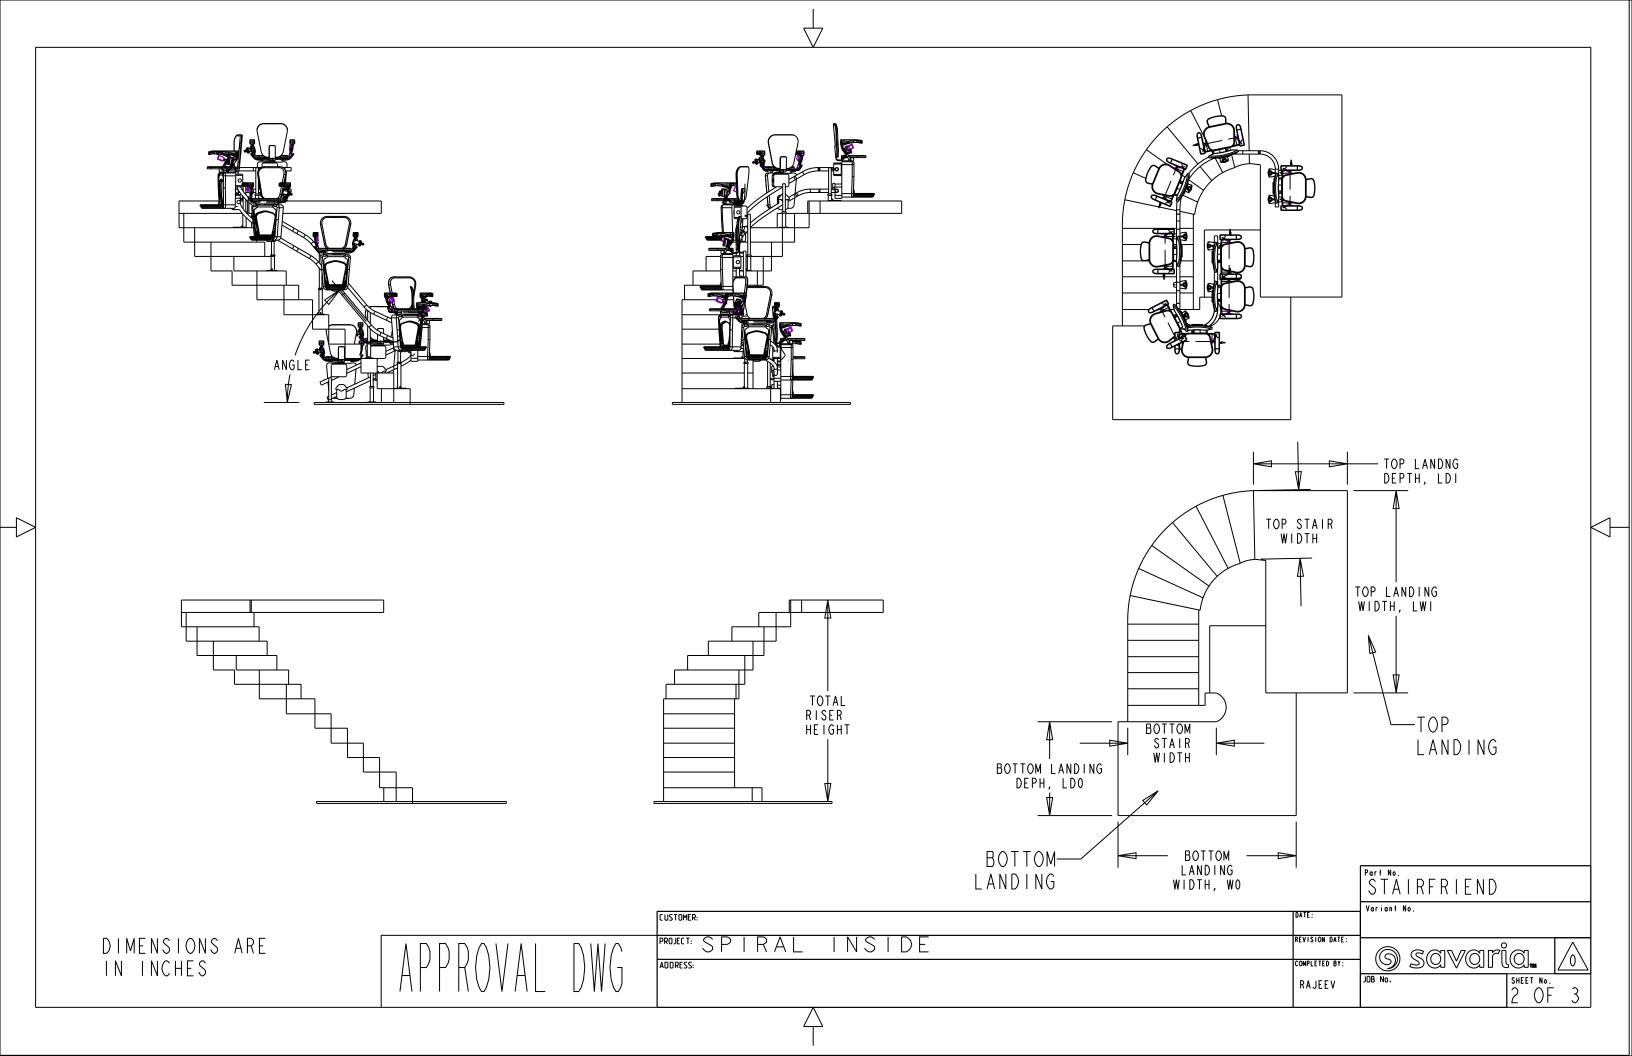

DIMENSIONS ARE IN INCHES

REVISION DATE: PROJECT: SPIRAL NSIDE OMPLETED BY: ADDRESS: RAJEEV

OVERRUN AT TOP

OVERRUN AT BOTTOM

90 DEG PARKING AT TOP

90 DEG PARKING AT BOTTOM

180 DEG PARKING AT TOP

180 DEG PARKING AT BOTTOM

DIMENSIONS ARE IN INCHES

PROJECT: SPIRAL INSIDE ADDRESS:

RAJEEV

Port No. STAIRFRIEND SOVOITO SHEET SHEET No.