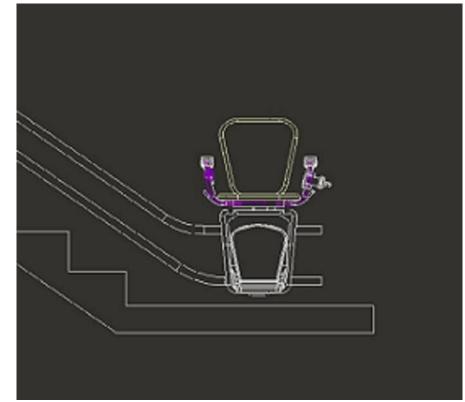

DIMENSIONS ARE IN INCHES

REVISION DATE: PROJECT: SPIRAL NSIDE OMPLETED BY: ADDRESS: RAJEEV

OVERRUN AT TOP

OVERRUN AT BOTTOM

90 DEG PARKING AT TOP

90 DEG PARKING AT BOTTOM

180 DEG PARKING AT TOP

180 DEG PARKING AT BOTTOM

DIMENSIONS ARE IN INCHES

PROJECT: SPIRAL INSIDE ADDRESS:

RAJEEV

Port No. STAIRFRIEND SOVOITO SHEET SHEET No.