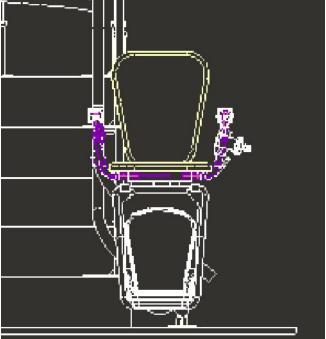

|                        |                  |                  |          |                 |
|              |          |        |            |              |                        |                  |                  |          |                 |
|              |          | DATE : |            |              | no.<br>AIRFR<br>nt No. | IEND             |                  |          |                 |
|              |          |        | ION DATE:  | JOB No       | ) SQ1                  | VQIR             | SHEET NO<br>2 OI | <u>}</u> |                 |
|              |          |        |            |              |                        |                  |                  |          |                 |



OVERRUN AT BOTTOM



180 DEG PARKING AT BOTTOM

DIMENSIONS ARE IN INCHES