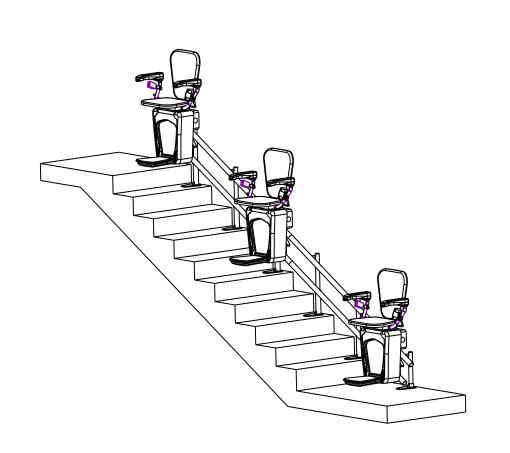

## GENERAL

| CLASSIFICATION:          | UNENCLOSED CHAIR LIFT           |  |
|--------------------------|---------------------------------|--|
| APPLIED CODE:            | CODE: RESIDENTIAL OR COMMERCIAL |  |
| MODEL:                   | STAIRFRIEND                     |  |
| CAPACITY:                | 350 lbs [l60 kg]                |  |
|                          | ONE PERSON IN CHAIRLIFT         |  |
| SPEED:                   | 25 ft/min [7.2 m/min]           |  |
| CHAIR SIZE:              | 6.625"x 4.75" [422x375]         |  |
| POWER SUPPLY:            | 120V,15A,60Hz,SINGLE PHASE      |  |
|                          |                                 |  |
| MOTOR :                  | 24 V (DC), 0.5 Hp               |  |
| DRIVE SYSTEM:            | RACK AND PINION                 |  |
|                          |                                 |  |
|                          |                                 |  |
| SELF SUPPORT STAIR POST: | (YE\$)                          |  |
| INTERMEDIATE STOPS:      | YES / NO                        |  |
| 90 DEGREE BEND:          | 0                               |  |
| 180 DEGREE BEND:         | 0                               |  |
| CUSTOM BEND:             | 0                               |  |
| DROP NOSE:               | NO OR YES                       |  |
| SEAT CHAIR MODEL         |                                 |  |