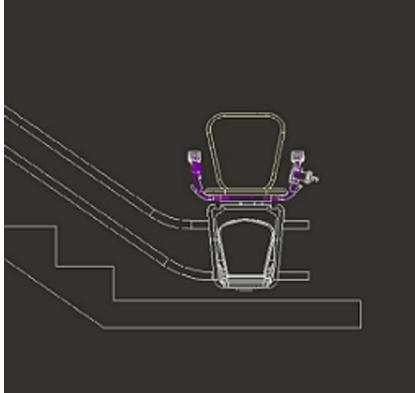

iangleleft$ |
|              |          |        |            |              |                        |                  |                  |          |                 |
|              |          |        |            |              |                        |                  |                  |          |                 |
|              |          | DATE : |            |              | no.<br>AIRFR<br>nt No. | IEND             |                  |          |                 |
|              |          |        | ION DATE:  | JOB No       | ) SQ1                  | VQIR             | SHEET NO<br>2 OI | <u>}</u> |                 |
|              |          |        |            |              |                        |                  |                  |          |                 |



OVERRUN AT BOTTOM



180 DEG PARKING AT BOTTOM

DIMENSIONS ARE IN INCHES