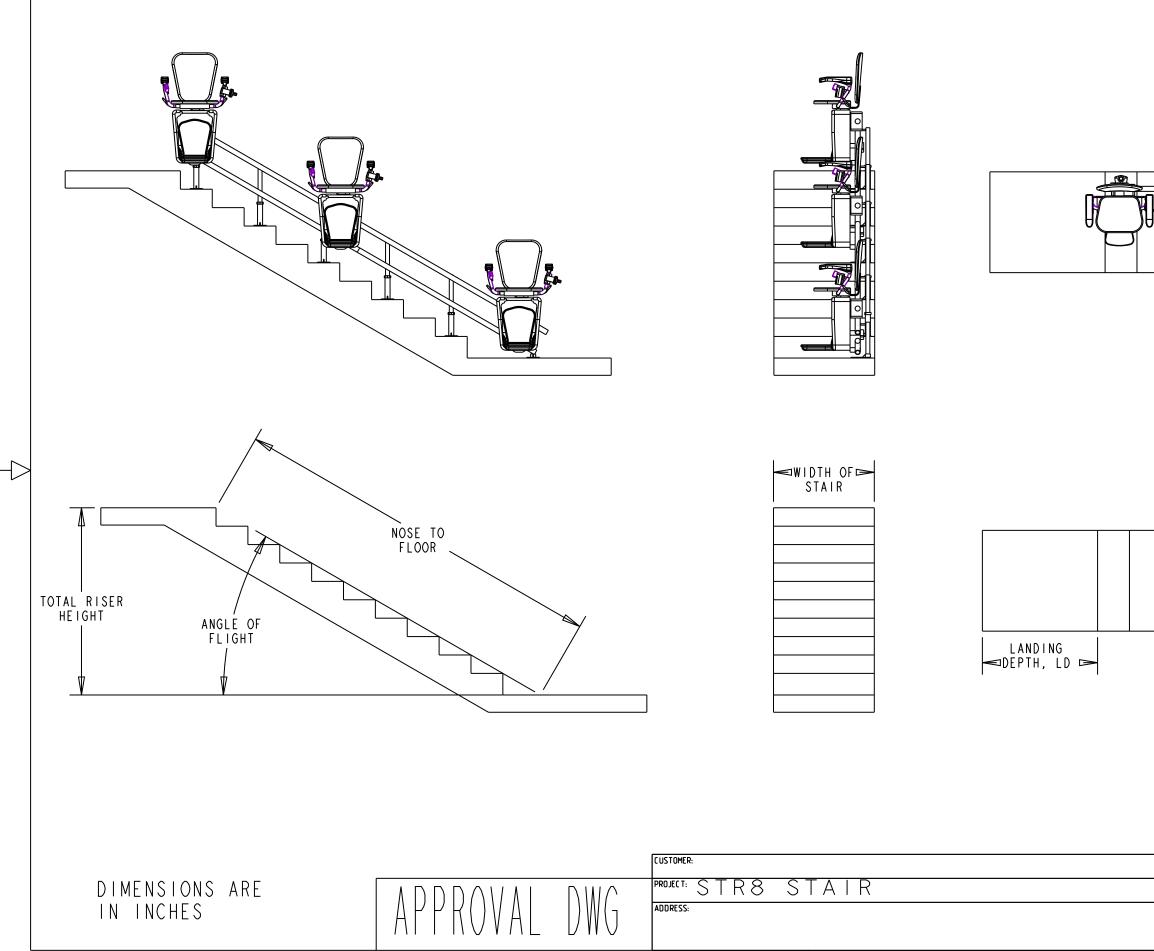

DIMENSIONS ARE IN INCHES

## SPECIFICATIONS

|                | Part No.    |                   |          |
|----------------|-------------|-------------------|----------|
|                | STAIRFRIEND |                   |          |
| DATE ;         | Variant No. |                   |          |
| REVISION DATE: | Savari      | a                 | $\wedge$ |
| COMPLETED BY:  |             |                   | 707      |
|                | JOB No.     | sheet no.<br>I OF | 3        |
|                | ·           |                   |          |