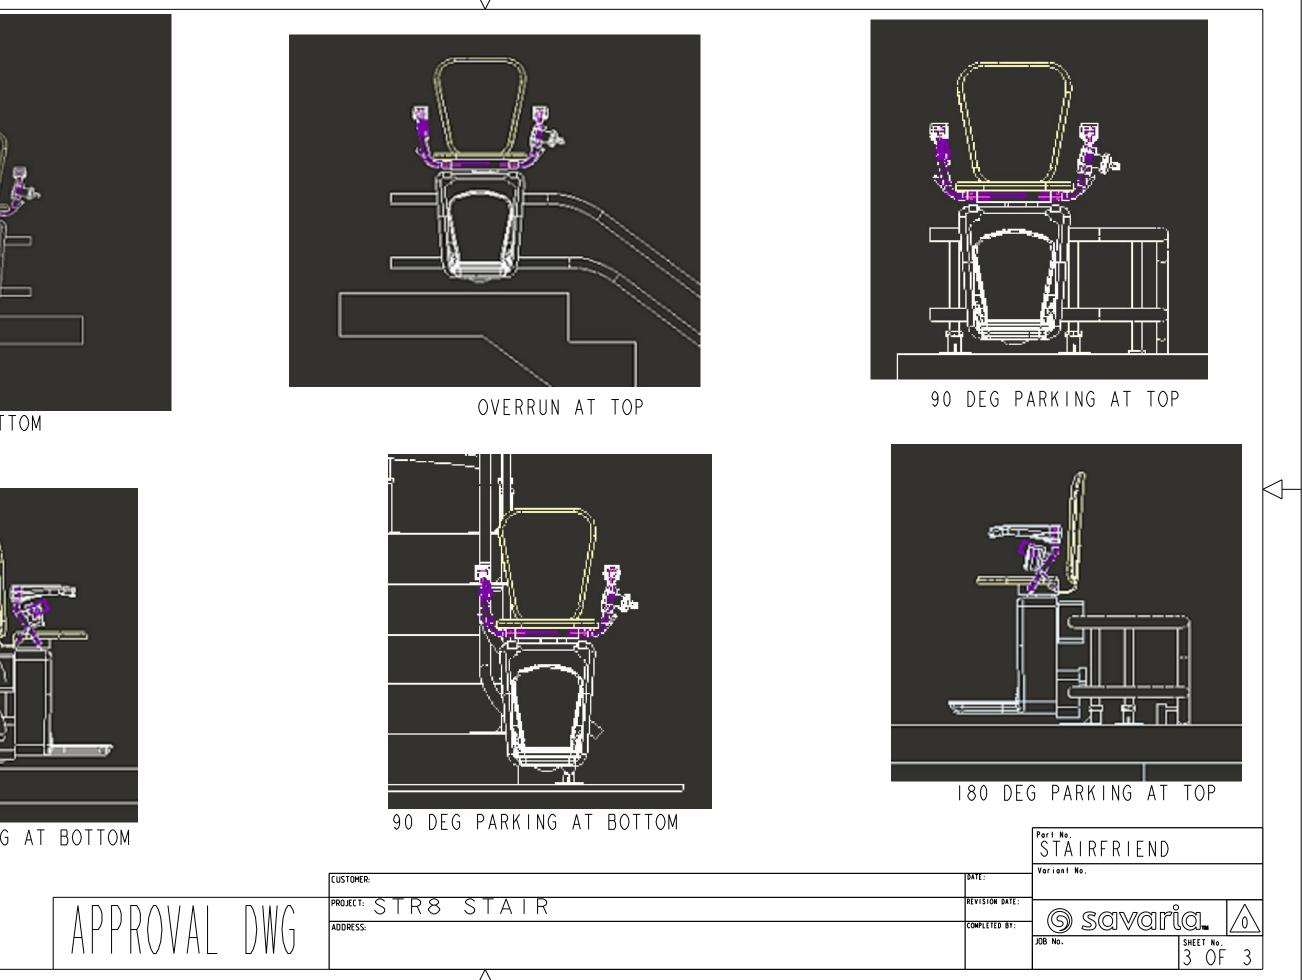

|                  |                  |          |                 |
|              |          |        |            |              |                        |                  |                  |          |                 |
|              |          | DATE : |            |              | no.<br>AIRFR<br>nt No. | IEND             |                  |          |                 |
|              |          |        | ION DATE:  | JOB No       | ) SQ1                  | VQIR             | SHEET NO<br>2 OI | <u>}</u> |                 |
|              |          |        |            |              |                        |                  |                  |          |                 |



OVERRUN AT BOTTOM



180 DEG PARKING AT BOTTOM

DIMENSIONS ARE IN INCHES