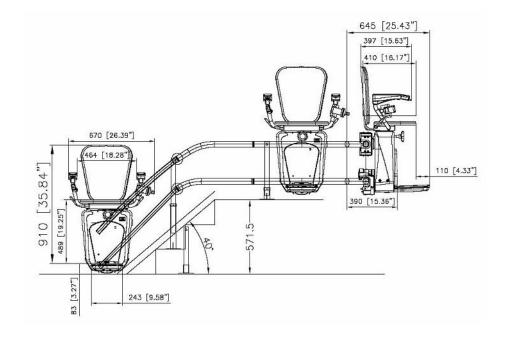

## GENERAL

| CLASSIFICATION:          | UNENCLOSED CHAIR LIFT           |  |
|--------------------------|---------------------------------|--|
| APPLIED CODE:            | CODE: RESIDENTIAL OR COMMERCIAL |  |
| MODEL:                   | STAIRFRIEND                     |  |
| CAPACITY:                | 350 lbs [l60 kg]                |  |
|                          | ONE PERSON IN CHAIRLIFT         |  |
| SPEED:                   | 25 ft/min [7.2 m/min]           |  |
| CHAIR SIZE:              | 6.625"x 4.75" [422x375]         |  |
| POWER SUPPLY:            | 120V,15A,60Hz,SINGLE PHASE      |  |
|                          |                                 |  |
| MOTOR :                  | 24 V (DC), 0.5 Hp               |  |
| DRIVE SYSTEM:            | RACK AND PINION                 |  |
|                          |                                 |  |
|                          |                                 |  |
| SELF SUPPORT STAIR POST: | (YE\$)                          |  |
| INTERMEDIATE STOPS:      | YES / NO                        |  |
| 90 DEGREE BEND:          | 0                               |  |
| 180 DEGREE BEND:         | 0                               |  |
| CUSTOM BEND:             | 0                               |  |
| DROP NOSE:               | NO OR YES                       |  |
| SEAT CHAIR MODEL         |                                 |  |