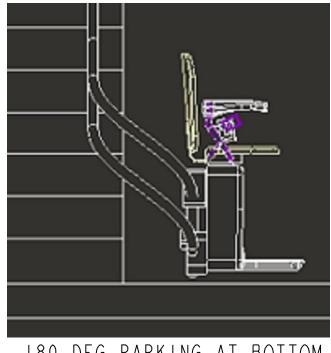

|          |        |            |              |                        |                  |                  |          |                 |
|              |          |        |            |              |                        |                  |                  |          |                 |
|              |          | DATE : |            |              | no.<br>AIRFR<br>nt No. | IEND             |                  |          |                 |
|              |          |        | ION DATE:  | JOB No       | ) SQ1                  | VQIR             | SHEET NO<br>2 OI | <u>}</u> |                 |
|              |          |        |            |              |                        |                  |                  |          |                 |



OVERRUN AT BOTTOM



180 DEG PARKING AT BOTTOM

DIMENSIONS ARE IN INCHES